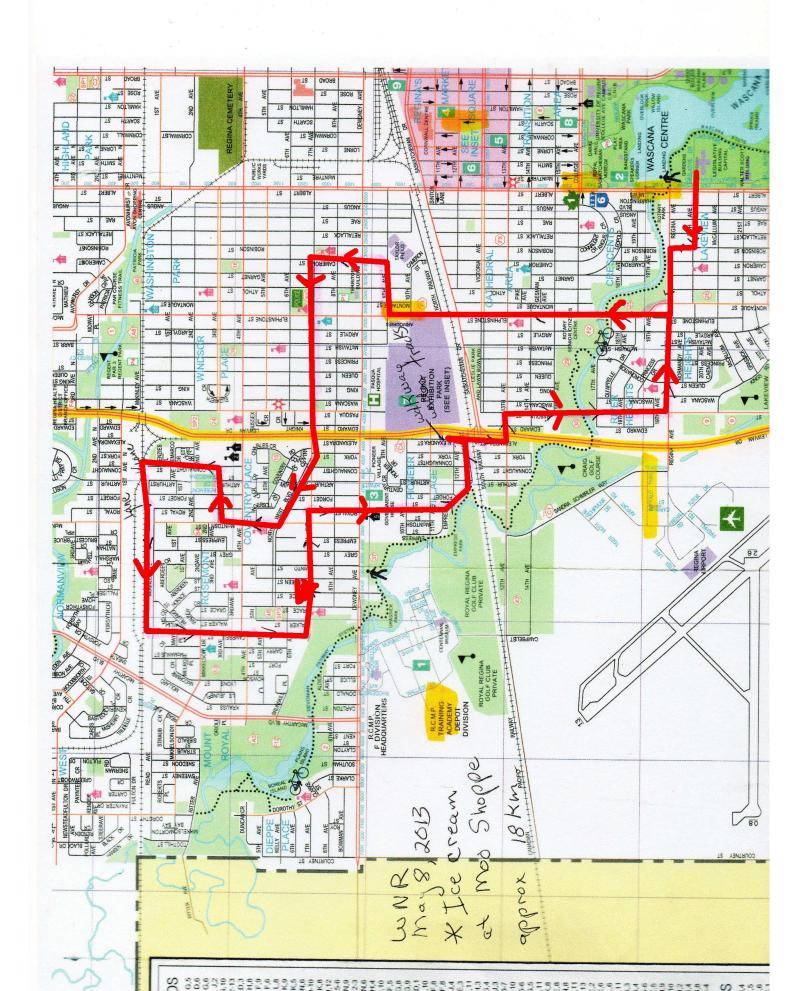

## Wednesday Night Ride – May 8, 2013 – Cue Sheet

- Straight across Albert from the Legislative Building onto 20th to Robinson
- Right (north) onto Robinson to Regina Ave
- Left (west) onto Regina Ave to Elphinstone
- Right (north) on Elphinstone to 9th Ave
- Right (East) on 9th Ave to Cameron
- Left (north) on Cameron to 7th Ave
- Left on 7th across the Lewan to N.W. Boulevard
- Right on N.W. Boulevard to MacIntosh
- Right on MacIntosh to 3rd Ave
- Right on 3rd Ave to Connaught
- Left on Connaught to the end -
- Left onto the lane continue along the tracks on lane pavement lane pavement to Campbell St.
- Left (south) onto Campbell to 7th Ave
- 7th Ave to Moo Shoppe Ice Cream Stop
- 7th Ave to Royal
- Royal to the end (Empress) follow left
- Continue east along tracks (North Railway) to Alexandra St.
- Left on Alexandra a very short way— take the walkway under tracks
- Alexandra to 13th
- Left on 13th to Pasqua
- Right on Pasqua to Regina Ave
- Left on Regina Ave.
- Retallack to 20th back to the Lege